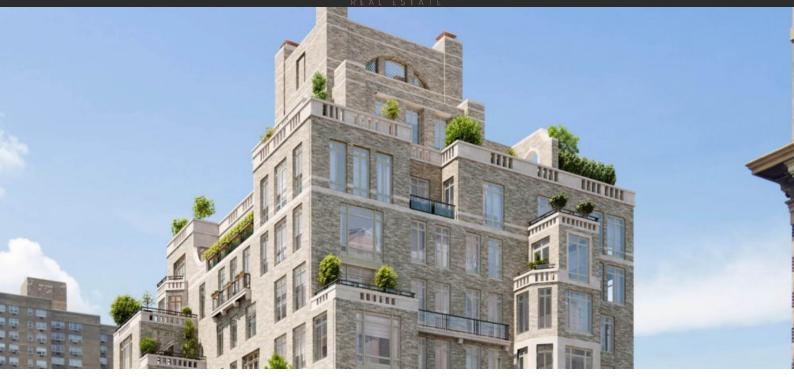

## 20 EAST END AVENUE \$ 10 895 000 - 12 525 000

### PARAMETERS

| City            | New Yorl         |
|-----------------|------------------|
| District        | Manhattar        |
| Туре            | Developmen       |
| Rooms           | Arra             |
| To sea          | 700              |
| To city center  | 1000 n           |
| Completion date | II quarter, 2017 |
|                 |                  |