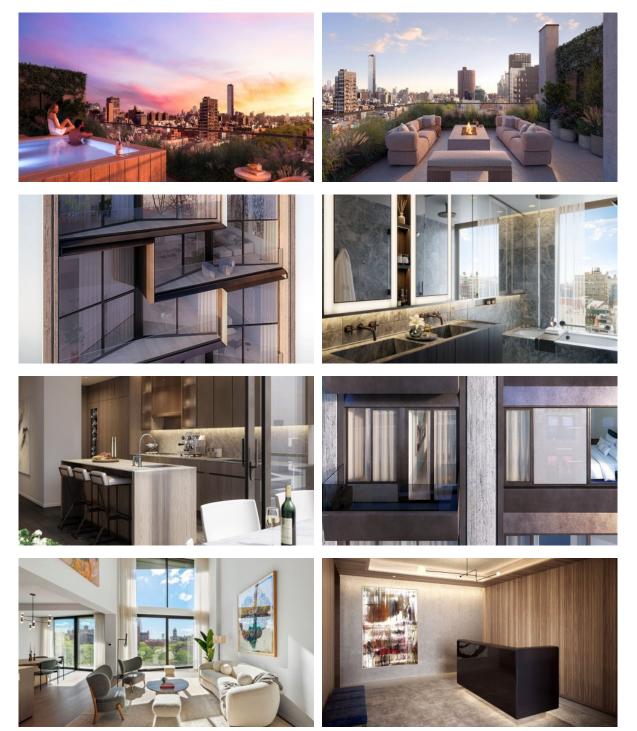

|
|    |                           |   |                         |   |                          |   |                                            |

Good quality

## INDOOR FACILITIES

| • | Children-friendly                                         | • | Heating system | • | Reception | • | Lavatories       |
|---|-----------------------------------------------------------|---|----------------|---|-----------|---|------------------|
| • | Area for keeping strollers and<br>bicycles on every floor | • | Fitness room   | • | Elevator  | • | Luggage elevator |

#### OUTDOOR FEATURES

| • | CCTV | • | Security | • | Transport accessibility |
|---|------|---|----------|---|-------------------------|
|   |      |   |          |   |                         |



### PHOTO GALLERY