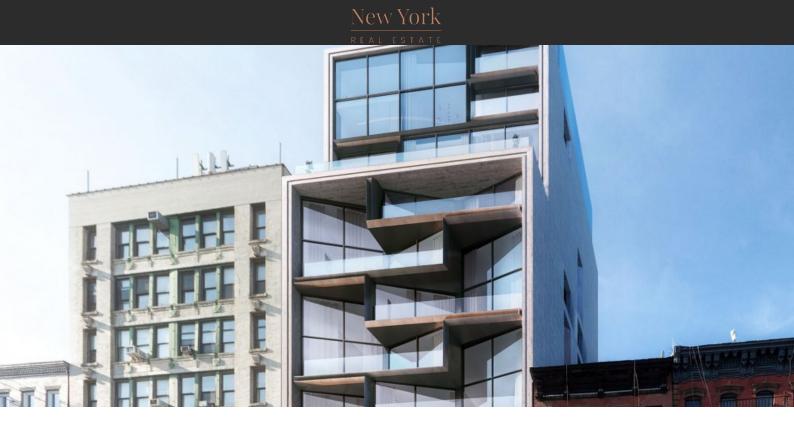

# 199 CHRYSTIE STREET \$ 3 750 000 - 18 350 000

# PARAMETERS

| City            |  |
|-----------------|--|
| District        |  |
| Туре            |  |
| Rooms           |  |
| Completion date |  |
|                 |  |

New York Manhattan Development Array III quarter, 2021

## LOCATION

| •  | Close to the bus stop     | • | Close to shopping malls |   | Close to the city centre | • | Close to schools                           |
|----|---------------------------|---|-------------------------|---|--------------------------|---|--------------------------------------------|
| •  | Close to the kindergarten | • | Prestigious district    | • | Great location           | • | City center                                |
| ۰  | City view                 | • | Beautiful view          |   |                          |   |                                            |
|    |                           |   |                         |   |                          |   |                                            |
| FE | ATURES                    |   |                         |   |                          |   |                                            |
| ٠  | Intercom                  | • | Alarm system            | • | Interior doors           | • | Double glazed windows and<br>balcony doors |
| ۰  | PVC double glazed windows | • | Bathroom furniture      | • | Balcony                  | • | Terrace                                    |
| •  | Air Conditioners          | • | Washing machine         | • | Dryer                    | • | Dishwasher                                 |
| ۰  | Built-in kitchen          | • | Dressing room           | • | Flooring                 | • | Finished                                   |
|    |                           |   |                         |   |                          |   |                                            |