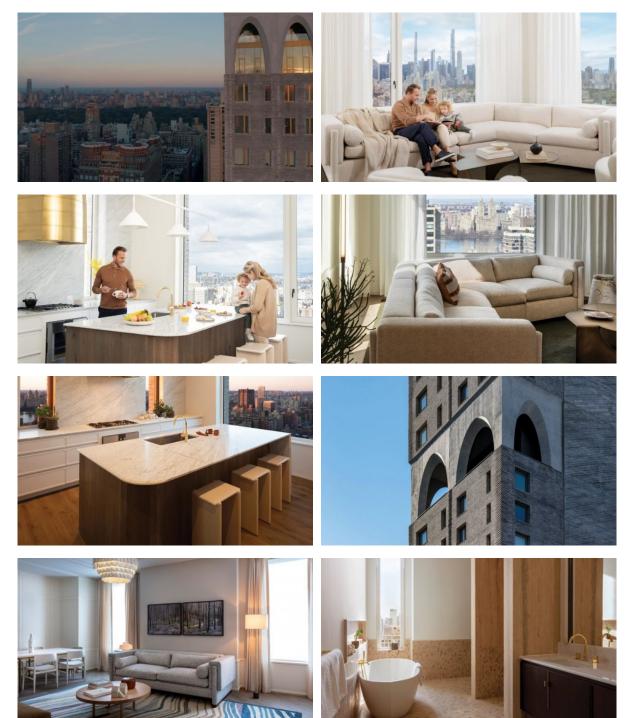

ury real estate          |   |                         |   |                          |   |                  |

#### **INDOOR FACILITIES**

| • | Children's playroom   | • | Wine cellar  | • | Recreation room | • | Fitness room |
|---|-----------------------|---|--------------|---|-----------------|---|--------------|
| • | Pilates and yoga room | • | Table tennis | • | Elevator        |   |              |

## OUTDOOR FEATURES

| Transport accessibility | • | Social and commercial facilities | ٠ | Concierge | • | Basketball ground |
|-------------------------|---|----------------------------------|---|-----------|---|-------------------|
|-------------------------|---|----------------------------------|---|-----------|---|-------------------|

Football pitch

# New York

## PHOTO GALLERY