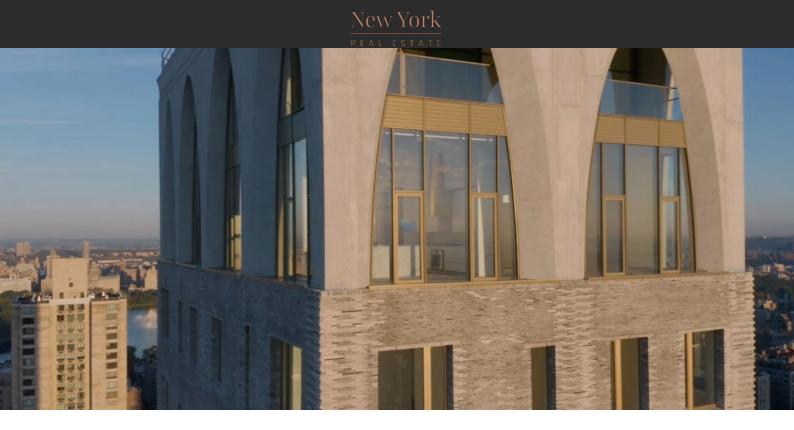

## 180 EAST 88TH STREET \$ 1 475 000 - 33 000 000

## LOCATION

| •  | Close to the bus stop       | ٠ | Close to shopping malls | • | Close to the city centre | ٠ | Close to schools |
|----|-----------------------------|---|-------------------------|---|--------------------------|---|------------------|
| •  | Close to the kindergarten   | • | Prestigious district    | • | Near golf course         | ٠ | Great location   |
| •  | Close to river or promenade | • | Beautiful view          |   |                          |   |                  |
| FE | FEATURES                    |   |                         |   |                          |   |                  |
| •  | Luxury real estate          |   |                         |   |                          |   |                  |