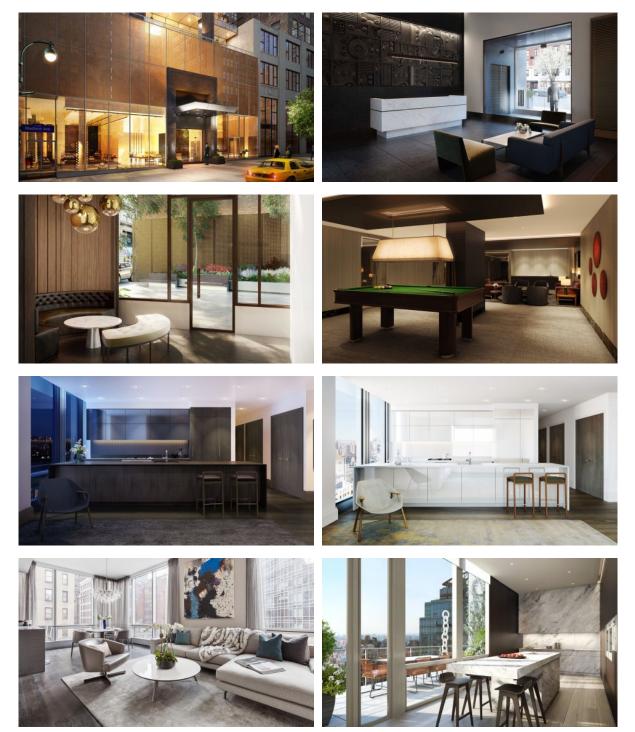

|   |                                              |
| OUTDOOR FEATURES |                                |   |                           |   |                             |   |                                              |
| •                | Landscaped garden              | ٠ | Transport accessibility   | • | Community garden            | • | Pets allowed                                 |
| •                | Concierge                      | • | Amphitheatre              | • | Park                        | • | Footpaths                                    |
| •                | Garden                         | • | Well-developed facilities | • | Sports ground               | • | Shop                                         |

Supermarket

# New York

#### PHOTO GALLERY