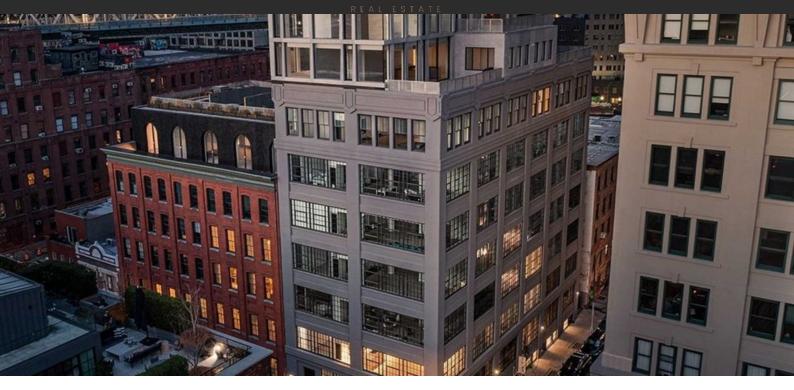

# **168 PLYMOUTH STREET**

\$ 2 076 000 - 3 555 000

### **PARAMETERS**

City New York
District Brooklyn
Type Development
Rooms Array
To sea 800 m





#### PROPERTY FEATURES

#### **LOCATION**

Close to the bus stop
 Close to shopping malls
 Close to schools
 Prestigious district

Close to international schools
 Great location
 Close to river or promenade
 Sea view

City view
 Street view
 Beautiful view

#### **FEATURES**

Panoramic windows
 Ceiling from 3 m
 Bathroom furniture
 Roof terrace

Wi-Fi
 Internet
 Dishwasher
 Furnished

Bathroom Furniture
 Fully furnished
 Finished
 At the final stage of construction

#### **INDOOR FACILITIES**

Reception
 Laundry
 Recreation area
 Fitness room

Elevator
 Garage
 Bikes parking

#### **OUTDOOR FEATURES**

CCTV • Gated community • Security •