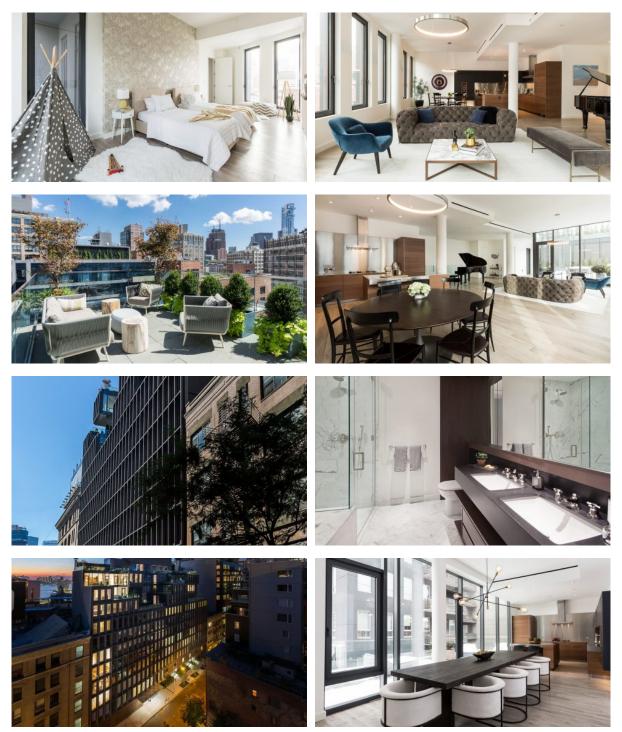

|   |                    |   |                             |  |
| ۰                | Laundry                 | • | Area for keeping strollers and bicycles on every floor | • | Fitness room       | ۰ | Elevator                    |  |
| •                | Garage                  |   |                                                        |   |                    |   |                             |  |
| OUTDOOR FEATURES |                         |   |                                                        |   |                    |   |                             |  |
| ۰                | Transport accessibility | ٠ | Social and commercial facilities                       | • | Pets allowed       | ۰ | Car park                    |  |

Garden

# New York

#### PHOTO GALLERY