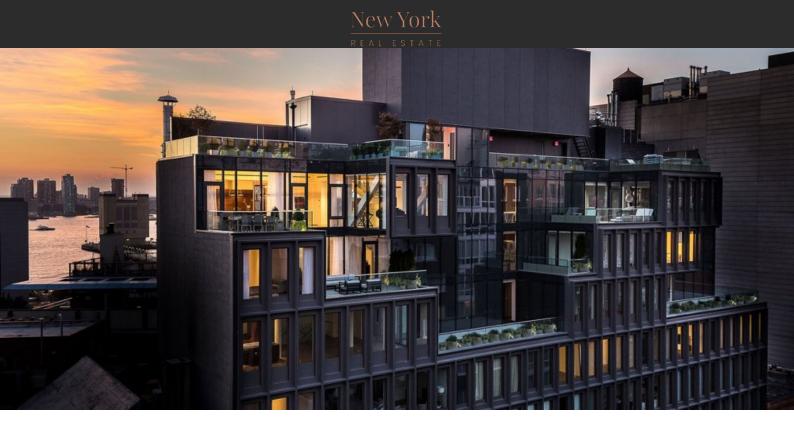

## 15 RENWICK STREET \$ 8 650 000

New York Hudson Sq. Development Array 5300 m quarter, 2015

#### LOCATION

| •                | Close to the bus stop   | • | Close to shopping malls                                | • | Close to schools   | • | Close to the kindergarten   |  |
|------------------|-------------------------|---|--------------------------------------------------------|---|--------------------|---|-----------------------------|--|
| •                | Prestigious district    | • | Near golf course                                       | • | Great location     | • | Close to river or promenade |  |
| ٠                | Beautiful view          |   |                                                        |   |                    |   |                             |  |
| FE               | ATURES                  |   |                                                        |   |                    |   |                             |  |
| •                | Terrace                 | • | Roof terrace                                           | • | Luxury real estate |   |                             |  |
| IN               | DOOR FACILITIES         |   |                                                        |   |                    |   |                             |  |
| ۰                | Laundry                 | • | Area for keeping strollers and bicycles on every floor | • | Fitness room       | ۰ | Elevator                    |  |
| •                | Garage                  |   |                                                        |   |                    |   |                             |  |
| OUTDOOR FEATURES |                         |   |                                                        |   |                    |   |                             |  |
| ۰                | Transport accessibility | ٠ | Social and commercial facilities                       | • | Pets allowed       | ۰ | Car park                    |  |