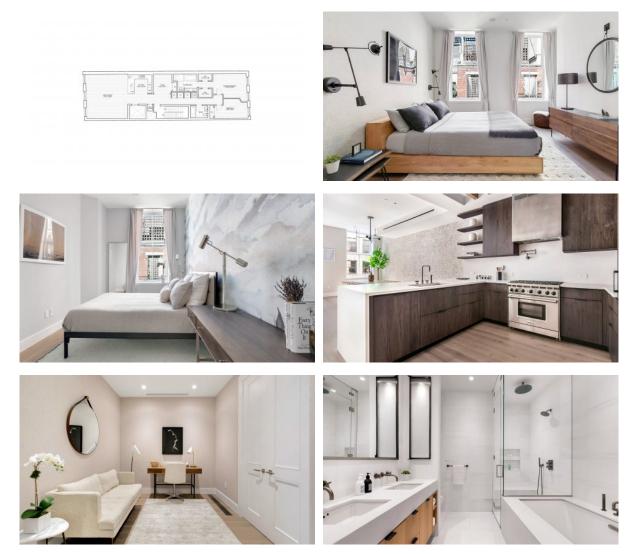

|
| INC | OOR FACILITIES            |   |                         |   |                          |   |                                                      |
| ٠   | Children-friendly         | • | Heating system          | ٠ | Lavatories               | • | Area for keeping strollers a bicycles on every floor |
| ٠   | Recreation area           | • | Elevator                |   |                          |   |                                                      |
|     |                           |   |                         |   |                          |   |                                                      |

and

### OUTDOOR FEATURES

| CCTV | • | Transport accessibility |
|------|---|-------------------------|
|------|---|-------------------------|



# PHOTO GALLERY