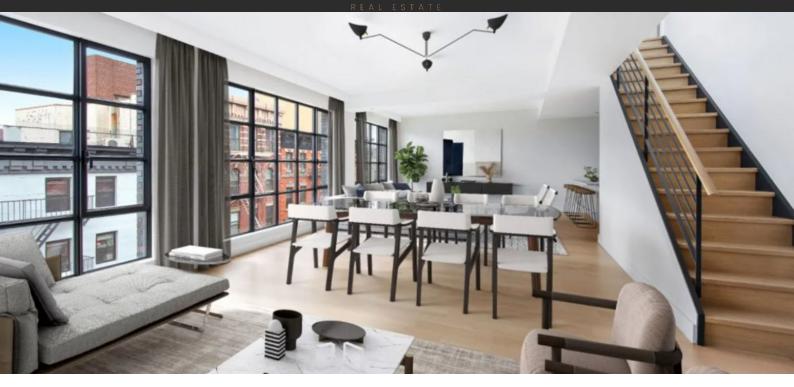

# New York



## APARTMENT IN LOWER EAST SIDE, NEW YORK, USA, 2 BEDROOMS, 85 SQ.M. NO. 37828 \$1995000

#### PARAMETERS

| City         | New Y           |
|--------------|-----------------|
| District     | Lower East S    |
| Туре         | Apartm          |
| Development  | 147 LUDLOW STRE |
| Floor plan   | 147 LUDLOW STRE |
|              | 85S             |
| Living space | 85              |
| To sea       | 5300            |

Completion date

York Side nent EET EET QΜ 5 m² 00 m







#### PROPERTY FEATURES

### LOCATION

| ۰  | Close to the bus stop   | • | Close to shopping malls                                | • | Close to schools   | ٠ | Close to the kindergarten   |
|----|-------------------------|---|--------------------------------------------------------|---|--------------------|---|--