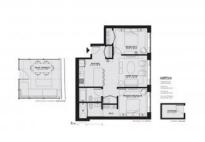

#### PARAMETERS

| City         | New Y           |
|--------------|-----------------|
| District     | Lower East S    |
| Туре         | Apartm          |
| Development  | 147 LUDLOW STRE |
| Floor plan   | 147 LUDLOW STRE |
|              | 85S             |
| Living space | 85              |
| To sea       | 5300            |

Completion date

York Side nent EET EET QΜ 5 m² 00 m