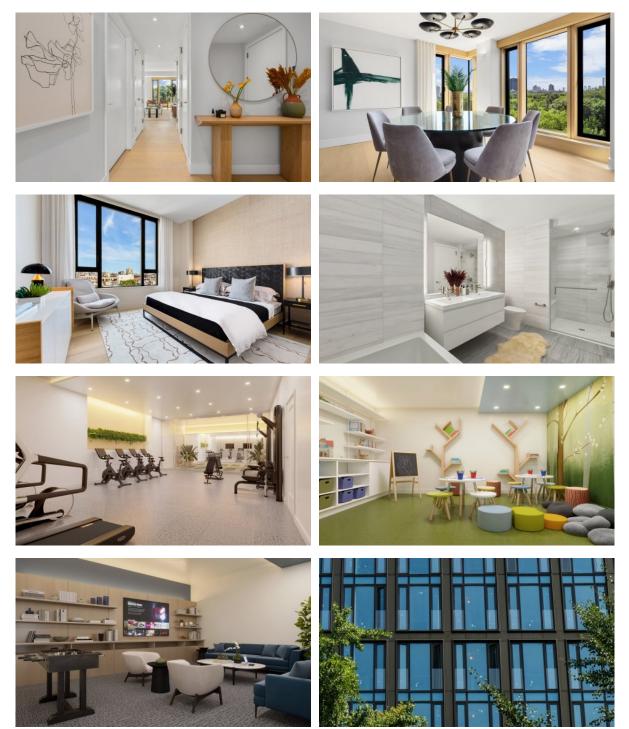

# FEATURES

| ٠ | Panoramic windows | • | Shower cabin in bathrooms | ٠ | Bathroom furniture | ٠ | Fitted sanitary ware |
|---|-------------------|---|---------------------------|---|--------------------|---|----------------------|
| ٠ | Several bathrooms | ٠ | All appliances            | ۰ | Washing machine    | • | Dryer                |
| • | Built-in kitchen  | • | Bathroom Furniture        | • | Dressing room      | • | Built-in closet      |
| • | Curtains          | • | Parquet                   | • | Marble flooring    | • | Finished             |
|   |                   |   |                           |   |                    |   |                      |

#### INDOOR FACILITIES

| • | Children's playroom | • | Veranda  | • | Storage room    | ۰ | Recreation room |
|---|---------------------|---|----------|---|-----------------|---|-----------------|
| • | Fitness room        | • | Elevator | • | Private parking |   |                 |

# PHOTO GALLERY