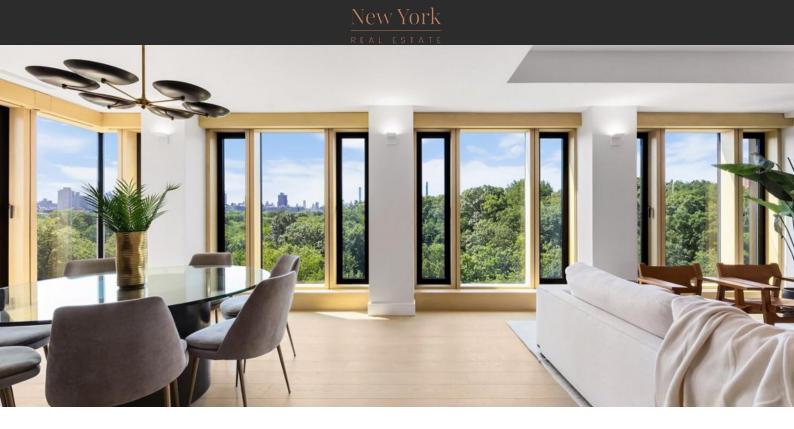

# TOWNHOUSE IN CENTRAL HARLEM, NEW YORK, USA, 4 BEDROOMS, 208 SQ.M. NO. 35939 \$ 3 647 000

#### PARAMETERS

City District Type Development

Living space Completion date New York Central Harlem Townhouse 145 CENTRAL PARK NORTH 208 m<sup>2</sup> IV quarter, 2020

# FEATURES

| ٠ | Panoramic windows | • | Shower cabin in bathrooms | ٠ | Bathroom furniture | ٠ | Fitted sanitary ware |
|---|-------------------|---|---------------------------|---|--------------------|---|----------------------|
| ٠ | Several bathrooms | ٠ | All appliances            | ۰ | Washing machine    | • | Dryer                |
| • | Built-in kitchen  | • | Bathroom Furniture        | • | Dressing room      | • | Built-in closet      |
| • | Curtains          | • | Parquet                   | • | Marble flooring    | • | Finished             |
|   |                   |   |                           |   |                    |   |                      |