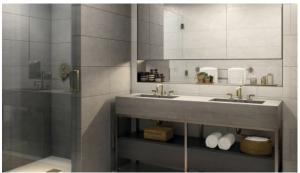

## **FEATURES**

- Panoramic windows
   Thermal and sound insulation of Bathroom furniture
   Terrace walls
- Washing machine
   Fridge
   Dryer
   Marble countertop in the kitchen
- Oven
   Cooker
   Dishwasher
   Built-in kitchen
- Bathroom Furniture
   Built-in closet
   Parquet
   Marble flooring
- · Open-plan kitchen