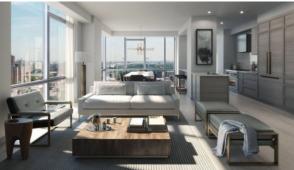

## **FEATURES**

- Panoramic windows
   Thermal and sound insulation of Bathroom furniture
   Terrace walls
- Washing machine
   Fridge
   Dryer
   Marble countertop in the kitchen
- Oven
   Cooker
   Dishwasher
   Built-in kitchen
- Bathroom Furniture
   Built-in closet
   Parquet
   Marble flooring
- · Open-plan kitchen

# PHOTO GALLERY