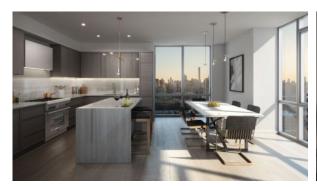

## **FEATURES**

- Panoramic windows
   Thermal and sound insulation of Bathroom furniture
   Terrace walls
- Washing machine
   Fridge
   Dryer
   Marble countertop in the kitchen
- Oven
   Cooker
   Dishwasher
   Built-in kitchen
- Bathroom Furniture
   Built-in closet
   Parquet
   Marble flooring
- · Open-plan kitchen

# PHOTO GALLERY