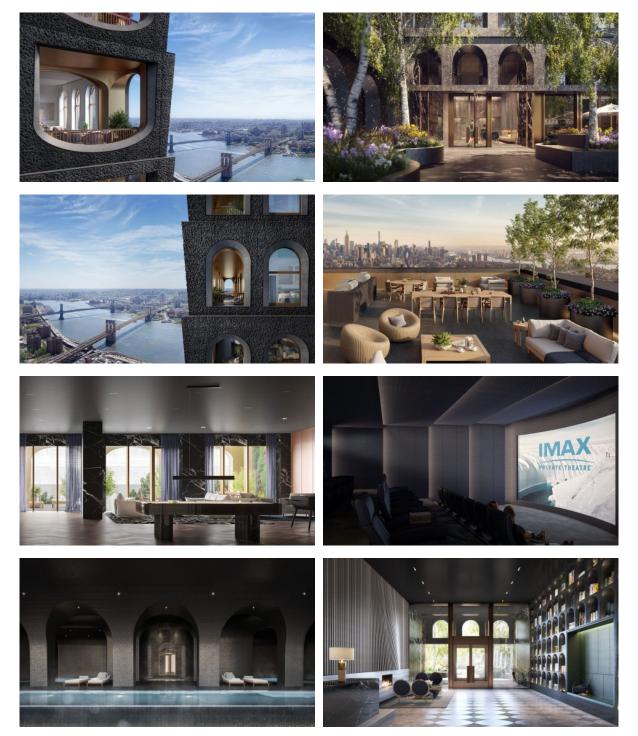

#### PROPERTY FEATURES

### LOCATION

| •                 | Close to the bus stop | • | Close to shopping malls   | • | Close to the city centre                               | • | Close to schools                             |  |
|-------------------|-----------------------|---|---------------------------|---|--------------------------------------------------------|---|----------------------------------------------|--|
| •                 | Prestigious district  | • | Great location            | • | Close to river or promenade                            | ۰ | In walking distance from the railway station |  |
| •                 | City view             | • | Panoramic view            |   |                                                        |   |                                              |  |
| FEATURES          |                       |   |                           |   |                                                        |   |                                              |  |
| •                 | Panoramic windows     | • | Ceiling from 2.5 m        | • | Bathroom furniture                                     | • | Terrace                                      |  |
| •                 | All appliances        | • | Bathroom Furniture        | • | Built-in closet                                        | • | Parquet                                      |  |
| •                 | Marble flooring       | • | Open-plan kitchen         | • | Open-plan property                                     |   |                                              |  |
| INDOOR FACILITIES |                       |   |                           |   |                                                        |   |                                              |  |
| •                 | Children's playroom   | ٠ | Children-friendly         | • | Bar                                                    | ۰ | Laundry                                      |  |
| •                 | Veranda               | • | Optional private basement | • | Area for keeping strollers and bicycles on every floor | • | Cinema                                       |  |
| •                 | Billiard table        | • | Mini club                 | • | Recreation area                                        | • | Indoor pool                                  |  |
| •                 | Indoor heated pool    | • | Steam room                | • | SPA center                                             | • | Massage rooms                                |  |
| •                 | Fitness room          | • | Pilates and yoga room     | • | Elevator                                               |   |                                              |  |
| OUTDOOR FEATURES  |                       |   |                           |   |                                                        |   |                                              |  |
| •                 | Barbecue area         | • | Children's playground     | • | Landscaped garden                                      | • | Transport accessibility                      |  |
|                   | Backvard              |   | Community garden          |   | Pets allowed                                           | • | Concierge                                    |  |

Community garden Backyard Pets allowed Concierge • • • Promenade with amenities Park Footpaths Garden • • • • Basketball ground Well-developed facilities • • Shop Supermarket • •

#### PHOTO GALLERY