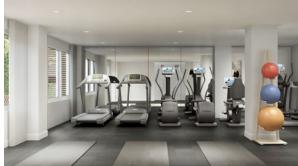

#### **INDOOR FACILITIES**

- Children's playroom
   Children-friendly
   TV room
   Storage room
- Area for keeping strollers and
   Billiard table
   Recreation room
   Recreation area bicycles on every floor
- Fitness room
   Elevator