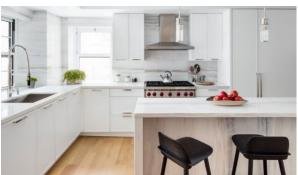

ryside
   Close to shopping malls
   Close to the airport
- Close to schools
   Prestigious district
   Great location
   Close to river or promenade

#### **FEATURES**

- LED lighting
   Bathroom furniture
   All appliances
   Marble countertop in the kitchen
- Built-in kitchen
   Bathroom Furniture
   Dressing room
   Built-in closet
- Parquet
   Marble flooring
   Finished

#### **INDOOR FACILITIES**

- Children's playroom
   Children-friendly
   TV room
   Storage room
- Area for keeping strollers and
   Billiard table
   Recreation room
   Recreation area bicycles on every floor
- Fitness room
   Elevator

#### **OUTDOOR FEATURES**

- Transport accessibility
   Backyard
   Community garden
   Pets allowed
- Concierge
   Benches
   Well-developed facilities

# PHOTO GALLERY