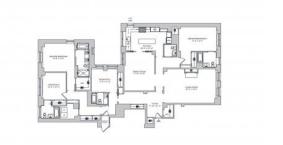

|
| •                 | Area for keeping strollers and bicycles on every floor | • | Billiard table           | • | Recreation room         | • | Recreation area             |
| •                 | Fitness room                                           | • | Elevator                 |   |                         |   |                             |
| OUTDOOR FEATURES  |                                                        |   |                          |   |                         |   |                             |
| •                 | Transport accessibility                                | • | Backyard                 | • | Community garden        | • | Pets allowed                |

- Concierge
  Benches
  Well-develop
  - Well-developed facilities



## PHOTO GALLERY