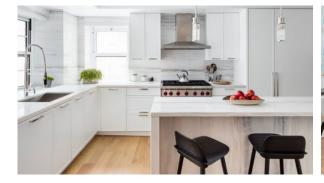

|
| •                 | Area for keeping strollers and bicycles on every floor | • | Billiard table           | • | Recreation room         | • | Recreation area             |
| •                 | Fitness room                                           | • | Elevator                 |   |                         |   |                             |
| OUTDOOR FEATURES  |                                                        |   |                          |   |                         |   |                             |
| •                 | Transport accessibility                                | • | Backyard                 | • | Community garden        | • | Pets allowed                |

- Concierge
  Benches
  Well-develop
  - Well-developed facilities



## PHOTO GALLERY