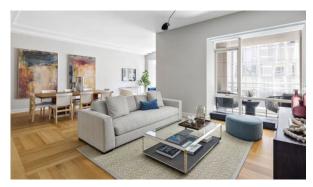

89 LEXINGTON

\$ 2 495 000 - 9 250 000

# **PARAMETERS**

City New York
District Upper East Side
Type Development
Rooms Array
To sea 7800 m
Completion date quarter, 2020





#### PROPERTY FEATURES

# LOCATION

- Close to the bus stop
- Close to schools
- Close to the kindergarten
- Prestigious district

- Near golf course
- Great location
- Close to river or promenade
- Beautiful view

#### **FEATURES**

- Terrace on the roof with barbecue area and sun loungers
- Roof terrace
- Good quality

# **INDOOR FACILITIES**

- Children's playroom
- Conference hall
- Area for keeping strollers and bicycles on every floor
- Hobby room

- Recreation room
- Fitness room
- Elevator

# **OUTDOOR FEATURES**

- Transport accessibility
- Social and commercial facilities •
- Concierge

# PHOTO GALLERY