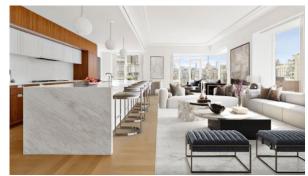

# 1289 LEXINGTON

\$ 2 495 000 - 9 250 000

# **PARAMETERS**

City New York
District Upper East Side
Type Development
Rooms Array
To sea 7800 m
Completion date quarter, 2020





#### PROPERTY FEATURES

# LOCATION

- Close to the bus stop
- Close to schools
- Close to the kindergarten
- Prestigious district

- Near golf course
- Great location
- Close to river or promenade
- Beautiful view

#### **FEATURES**

- Terrace on the roof with barbecue area and sun loungers
- Roof terrace
- Good quality

# **INDOOR FACILITIES**

- Children's playroom
- Conference hall
- Area for keeping strollers and bicycles on every floor
- Hobby room

- Recreation room
- Fitness room
- Elevator

# **OUTDOOR FEATURES**

- Transport accessibility
- Social and commercial facilities •
- Concierge

# PHOTO GALLERY