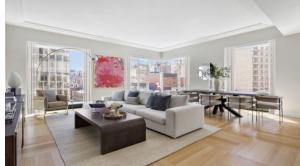

1289 LEXINGTON

\$ 2 495 000 - 9 250 000

# **PARAMETERS**

City New York
District Upper East Side
Type Development
Rooms Array
To sea 7800 m
Completion date quarter, 2020





#### PROPERTY FEATURES

# LOCATION

- Close to the bus stop
- Close to schools
- Close to the kindergarten
- Prestigious district

- Near golf course
- Great location
- Close to river or promenade
- Beautiful view

#### **FEATURES**

- Terrace on the roof with barbecue area and sun loungers
- Roof terrace
- Good quality

# **INDOOR FACILITIES**

- Children's playroom
- Conference hall
- Area for keeping strollers and bicycles on every floor
- Hobby room

- Recreation room
- Fitness room
- Elevator

# **OUTDOOR FEATURES**

- Transport accessibility
- Social and commercial facilities •
- Concierge

# PHOTO GALLERY