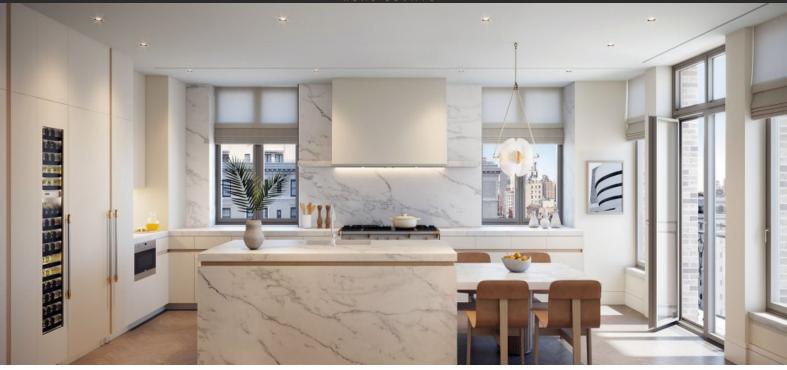

# APARTMENT IN MANHATTAN, NEW YORK, USA, 4 BEDROOMS, 323 SQ.M. NO. 35560 \$ 10 650 000

#### PARAMETERS

| City            | New York         |
|-----------------|------------------|
| District        | Manhattan        |
| Туре            | Apartment        |
| Development     | 1228 MADISON     |
|                 | AVENUE           |
| Floor plan      | 1228 MADISON     |
|                 | AVENUE 323SQM    |
| Living space    | 323 m²           |
| Completion date | IV quarter, 2021 |





### PROPERTY FEATURES

## LOCATION

| ۰        | Close to the bus stop     | ٠ | Close to shopping malls | ٠ | Close to the city centre | • | Close to schools  |
|----------|---------------------------|---|-------------------------|---|--------------------------|---|-------------------|
| •