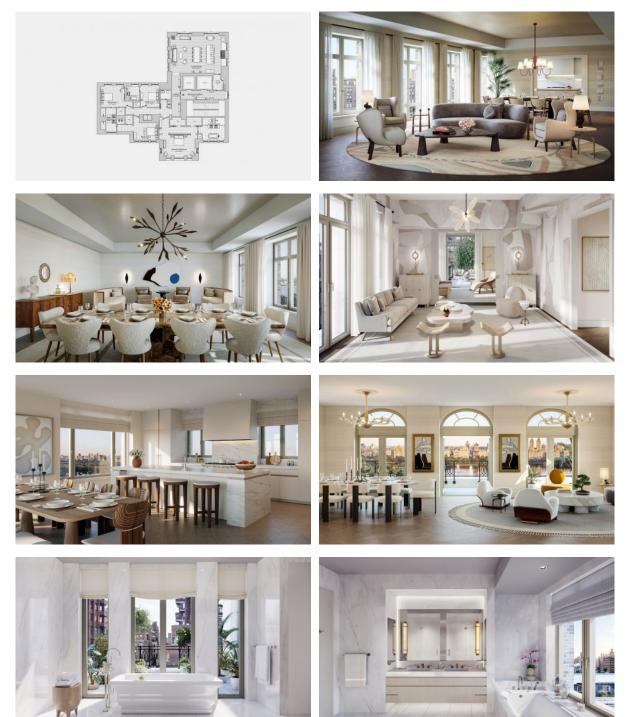

|   |                         |   |                          |   |                   |

## INDOOR FACILITIES

| • | Children-friendly | • | Heating system | • | Reception                                                 | • | Lavatories   |
|---|-------------------|---|----------------|---|-----------------------------------------------------------|---|--------------|
| • | Laundry           | • | Storage room   | • | Area for keeping strollers and<br>bicycles on every floor | • | Fitness room |

Elevator

### OUTDOOR FEATURES

| • | CCTV | • | Security | • | Transport accessibility | • | Pets allowed |
|---|------|---|----------|---|-------------------------|---|--------------|
|   |      |   |          |   |                         |   |              |

Concierge



## PHOTO GALLERY