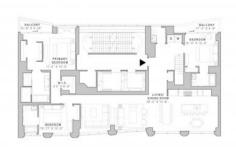

#### PARAMETERS

| City         | New York          |
|--------------|-------------------|
| District     | Gramercy          |
| Туре         | Duplex            |
| Development  | 121 E 22ND        |
| Floor plan   | 121 E 22ND 301SQM |
| Living space | 301 m²            |

### PHOTO GALLERY