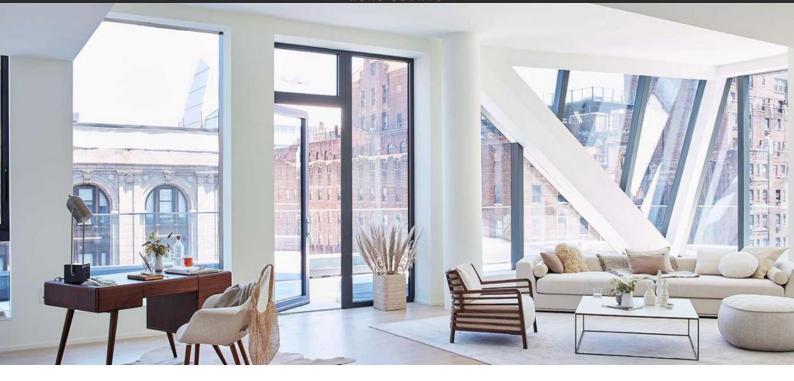

### PROPERTY FEATURES

## LOCATION

| ٠  | Close to the bus stop                      | • | Close to shopping malls       | • | Close to the city centre  | • | Close to schools                                              |
|----|--------------------------------------------|---|-------------------------------|---|---------------------------|---|---------------------------------------------------------------|
| •  | Prestigious district                       | • | Historical centre of the city | • | Street view               |   |                                                               |
| FE | ATURES                                     |   |                               |   |                           |   |                                                               |
| •  | Double glazed windows and<br>balcony doors | • | Panoramic windows             | • | Ceiling from 3 m          | ۰ | Shower cabin in bathrooms                                     |
| •  | Bathroom furniture                         | • | Several bathrooms             | • | 2 balconies               | • | Terrace on the roof with<br>barbecue area and sun<br>loungers |
| •  | All appliances                             | • | Washing machine               | • | Fridge                    | • | Dryer                                                         |
| ٠  | Marble countertop in the kitchen           | • | Cooker hood                   | • | Cooker                    | • | Dishwasher                                                    |
| ٠  | Bathroom Furniture                         | • | Built-in closet               | • | Marble flooring           | • | Floor heating in bathrooms                                    |
| •  | Finished                                   | • | Open-plan kitchen             | • | Study room                |   |                                                               |
| IN | DOOR FACILITIES                            |   |                               |   |                           |   |                                                               |
| •  | Children's playroom                        | • | Veranda                       | • | Wine cellar               | • | Area for keeping strollers and<br>bicycles on every floor     |
| •  | Cinema                                     | • | Recreation room               | • | Indoor pool               | • | Fitness room                                                  |
| •  | Elevator                                   | • | Guarded parking lot           |   |                           |   |                                                               |
| οι | JTDOOR FEATURES                            |   |                               |   |                           |   |                                                               |
| ٠  | Barbecue area                              | • | CCTV                          | ۰ | Landscaped green area     | ٠ | Transport accessibility                                       |
| •  | Backyard                                   | • | Pets allowed                  | • | Concierge                 | • | Park                                                          |
| •  | Footpaths                                  | • | Garden                        | ٠ | Well-developed facilities | • | Sports ground                                                 |

### PHOTO GALLERY