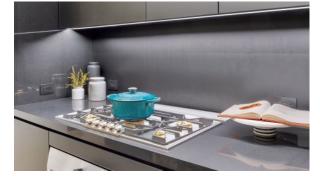

# LOCATION

| •        | Close to the bus stop | • | Close to shopping malls       | • | Close to the city centre  | • | Close to schools                 |
|----------|-----------------------|---|-------------------------------|---|---------------------------|---|----------------------------------|
| •        | Prestigious district  | • | Historical centre of the city | • | Great location            | • | City view                        |
| FEATURES |                       |   |                               |   |                           |   |                                  |
| •        | Panoramic windows     | • | Ceiling from 3 m              | • | Shower cabin in bathrooms | • | Bathroom furniture               |
| •        | Several bathrooms     | • | Balcony                       | ٠ | All appliances            | • | Marble countertop in the kitchen |
| •        | Cooker hood           | • | Cooker                        | ٠ | Bathroom Furniture        | • | Built-in closet                  |
| •        | Marble flooring       | • | Floor heating in bathrooms    | • | Finished                  | • | American kitchen                 |
| •        | Open-plan kitchen     |   |                               |   |                           |   |                                  |