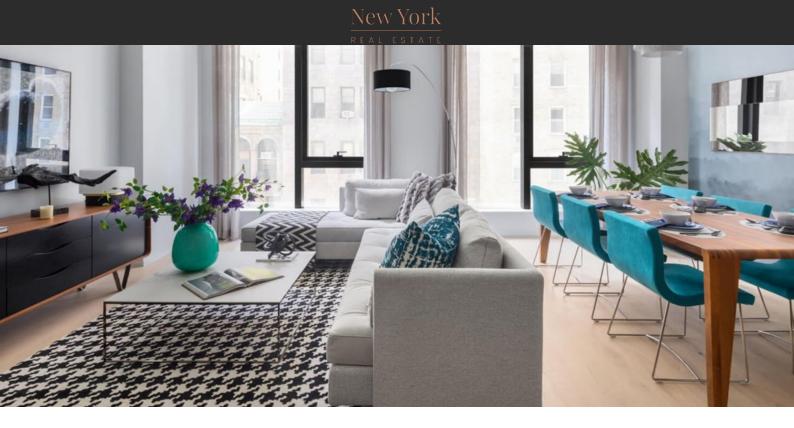

APARTMENT IN GRAMERCY, NEW YORK, USA, 2 BEDROOMS, 155 SQ.M. NO. 35824 \$ 4 155 000

# LOCATION

| •        | Close to the bus stop | • | Close to shopping malls       | • | Close to the city centre  | • | Close to schools                 |
|----------|-----------------------|---|-------------------------------|---|---------------------------|---|----------------------------------|
| •        | Prestigious district  | • | Historical centre of the city | • | Great location            | • | City view                        |
| FEATURES |                       |   |                               |   |                           |   |                                  |
| •        | Panoramic windows     | • | Ceiling from 3 m              | • | Shower cabin in bathrooms | • | Bathroom furniture               |
| •        | Several bathrooms     | • | Balcony                       | ٠ | All appliances            | • | Marble countertop in the kitchen |
| •        | Cooker hood           | • | Cooker                        | ٠ | Bathroom Furniture        | • | Built-in closet                  |
| •        | Marble flooring       | • | Floor heating in bathrooms    | • | Finished                  | • | American kitchen                 |
| •        | Open-plan kitchen     |   |                               |   |                           |   |                                  |