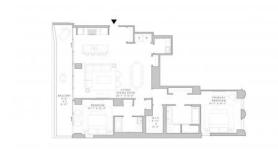

#### PARAMETERS

| City         | New York          |
|--------------|-------------------|
| District     | Gramercy          |
| Туре         | Apartment         |
| Development  | 121 E 22ND        |
| Floor plan   | 121 E 22ND 155SQM |
| Living space | 155 m²            |