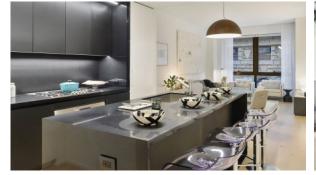

# LOCATION

| •        | Close to the bus stop | • | Close to shopping malls       | • | Close to the city centre  | • | Close to schools                 |
|----------|-----------------------|---|-------------------------------|---|---------------------------|---|----------------------------------|
| •        | Prestigious district  | • | Historical centre of the city | • | Great location            | • | City view                        |
| FEATURES |                       |   |                               |   |                           |   |                                  |
| •        | Panoramic windows     | • | Ceiling from 3 m              | • | Shower cabin in bathrooms | • | Bathroom furniture               |
| •        | Several bathrooms     | • | Balcony                       | ٠ | All appliances            | • | Marble countertop in the kitchen |
| •        | Cooker hood           | • | Cooker                        | ٠ | Bathroom Furniture        | • | Built-in closet                  |
| •        | Marble flooring       | • | Floor heating in bathrooms    | • | Finished                  | • | American kitchen                 |
| •        | Open-plan kitchen     |   |                               |   |                           |   |                                  |