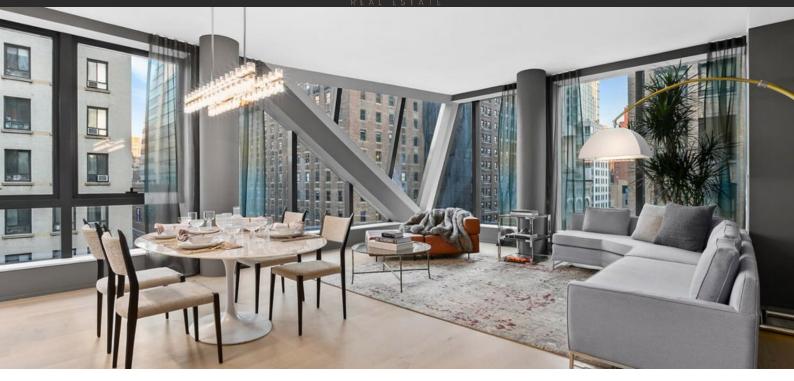

## APARTMENT IN GRAMERCY, NEW YORK, USA, 2 BEDROOMS, 125 SQ.M. NO. 35823 \$ 2 599 900

### LOCATION

| •        | Close to the bus stop | • | Close to shopping malls       | • | Close to the city centre   | • | Close to schools                 |  |
|----------|-----------------------|---|-------------------------------|---|----------------------------|---|----------------------------------|--|
| •        | Prestigious district  | • | Historical centre of the city | ٠ | Courtyard view             |   |                                  |  |
| FEATURES |                       |   |                               |   |                            |   |                                  |  |
| ٠        | Panoramic windows     | ۰ | Ceiling from 3 m              | ٠ | Shower cabin in bathrooms  | • | Several bathrooms                |  |
| •        | Balcony               | • | All appliances                | • | Fridge                     | • | Marble countertop in the kitchen |  |
| •        | Cooker hood           | • | Cooker                        | • | Bathroom Furniture         | • | Dressing room                    |  |
| •        | Built-in closet       | • | Marble flooring               | • | Floor heating in bathrooms | • | Finished                         |  |
| •        | American kitchen      |   |                               |   |                            |   |                                  |  |