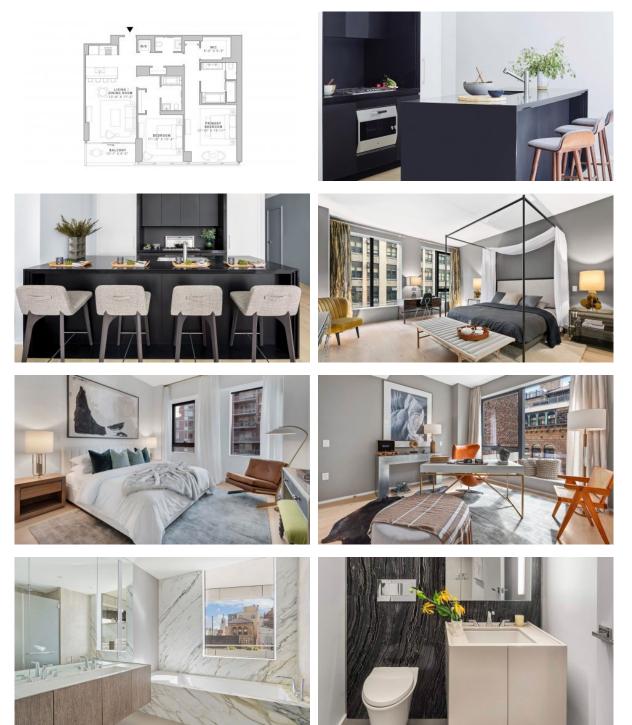

|
| • | Elevator            | • | Guarded parking lot |   |             |   |                                                        |

#### OUTDOOR FEATURES

| • | Barbecue area                    | • | CCTV      | • | Landscaped green area | • | Transport accessibility   |
|---|----------------------------------|---|-----------|---|-----------------------|---|---------------------------|
| • | Social and commercial facilities | • | Backyard  | • | Pets allowed          | • | Concierge                 |
| • | Park                             | • | Footpaths | • | Garden                | • | Well-developed facilities |
| • | Sports ground                    | • | Shop      | • | Supermarket           |   |                           |



#### PHOTO GALLERY