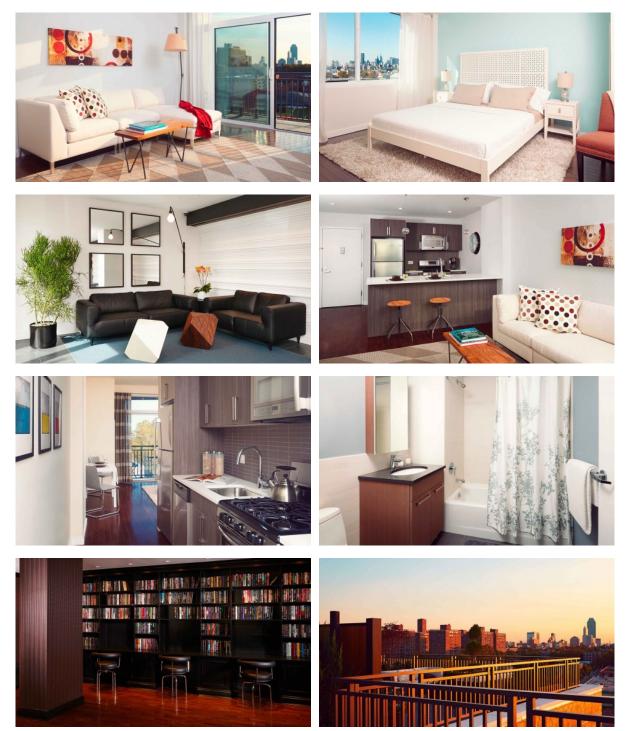

|                             |  |
| ٠                 | Terrace on the roof with<br>barbecue area and sun<br>loungers | • | Roof terrace                                              | • | Good quality            |   |                             |  |
| INDOOR FACILITIES |                                                               |   |                                                           |   |                         |   |                             |  |
| ۰                 | Laundry                                                       | ٠ | Area for keeping strollers and<br>bicycles on every floor | • | Library                 | ٠ | Fitness room                |  |

#### OUTDOOR FEATURES

Transport accessibility
Social and commercial facilities

# New York

#### PHOTO GALLERY