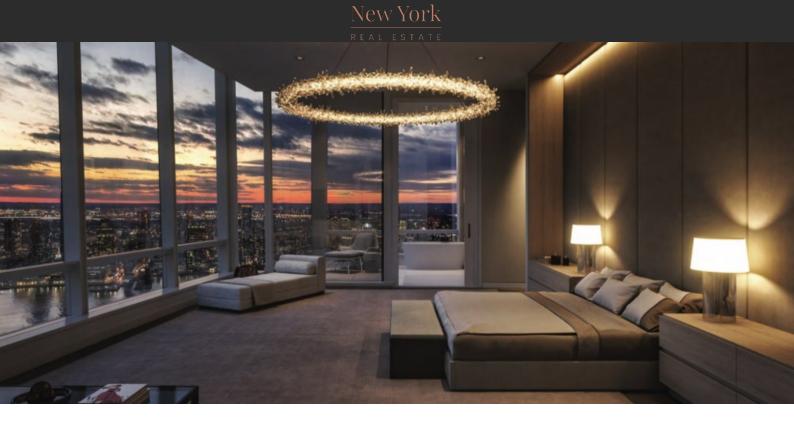

# PENTHOUSE IN TRIBECA, NEW YORK, USA, 5 BEDROOMS, 696 SQ.M. NO. 36051

\$40 000 000

#### **FEATURES**

- Interior doors
   Panoramic glazing
   Balcony doors
   Ceiling from 3.5 m
- Bathroom furniture
   Fitted sanitary ware
   Several bathrooms
   Terrace
- All appliances
   Washing machine
   Fridge
   Dryer
- Marble countertop in the kitchen
   Cooker hood
   Oven
   Cooker
- Dishwasher
   Built-in kitchen
   Bathroom Furniture
   Dressing room
- Built-in closet
   Fireplace
   Flooring
   Floor heating in bathrooms
- Finished
   Open-plan kitchen
   Open-plan property