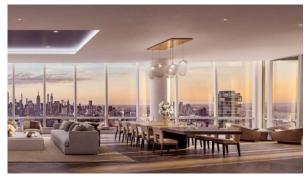

#### **FEATURES**

- Interior doors
   Panoramic glazing
   Balcony doors
   Ceiling from 3.5 m
- Bathroom furniture
   Fitted sanitary ware
   Several bathrooms
   Terrace
- All appliances
   Washing machine
   Fridge
   Dryer
- Marble countertop in the kitchen
   Cooker hood
   Oven
   Cooker
- Dishwasher
   Built-in kitchen
   Bathroom Furniture
   Dressing room
- Built-in closet
   Fireplace
   Flooring
   Floor heating in bathrooms
- Finished
   Open-plan kitchen
   Open-plan property