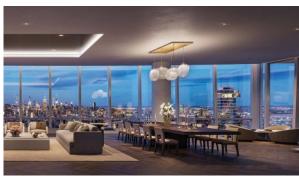

# PENTHOUSE IN TRIBECA, NEW YORK, USA, 5 BEDROOMS, 696 SQ.M. NO. 36051

\$40 000 000

# **PARAMETERS**

City New York
District Tribeca
Type Penthouse
Development 111 MURRAY
Floor plan 111 MURRAY 696SQM
Living space 696 m²

## **LOCATION**

- Close to the bus stop Close to shopping malls Close to the city centre Close to schools
- Prestigious district
   Historical centre of the city
   Great location
   River harbour nearby
- Close to river or promenade
   Close to the school
   City view
   Panoramic view
- River view