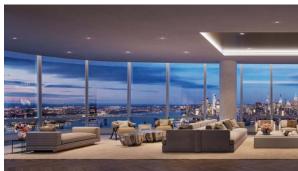

# PENTHOUSE IN TRIBECA, NEW YORK, USA, 5 BEDROOMS, 696 SQ.M. NO. 36051

\$40 000 000

# **PARAMETERS**

City New York
District Tribeca
Type Penthouse
Development 111 MURRAY
Floor plan 111 MURRAY 696SQM
Living space 696 m²

## **LOCATION**

- Close to the bus stop Close to shopping malls Close to the city centre Close to schools
- Prestigious district
   Historical centre of the city
   Great location
   River harbour nearby
- Close to river or promenade
   Close to the school
   City view
   Panoramic view
- River view