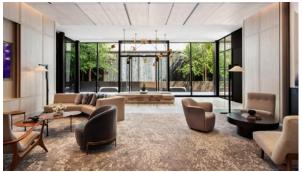

Dishwasher
   Built-in kitchen
   Bathroom Furniture
   Dressing room
- Built-in closet
   Fireplace
   Flooring
   Floor heating in bathrooms
- Finished
   Open-plan kitchen
   Open-plan property

## **INDOOR FACILITIES**

- Children's playroom
   Children-friendly
   Lobby bar
   TV room
- Laundry
   Optional private basement
   Billiard table
   Recreation room
- Indoor pool
   Turkish Bath
   Sauna
   SPA center
- Hairdressing salon
   Fitness room
   Pilates and yoga room
   Elevator call from apartment

#### **OUTDOOR FEATURES**

- Children's playground Landscaped garden Transport accessibility Community garden
- Pets allowed Concierge Amphitheatre Promenade with amenities
- Park
   Footpaths
   Garden
   Well-developed facilities
- ShopSupermarket



# PHOTO GALLERY