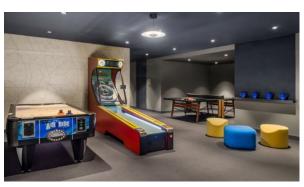

## **INDOOR FACILITIES**

- Children's playroom
   Children-friendly
   Lobby bar
   TV room
- Laundry
   Optional private basement
   Billiard table
   Recreation room
- Indoor pool
   Turkish Bath
   Sauna
   SPA center
- Hairdressing salon
   Fitness room
   Pilates and yoga room
   Elevator call from apartment