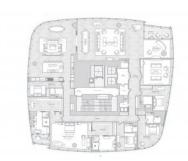

# **PARAMETERS**

City New York
District Tribeca
Type Penthouse
Development 111 MURRAY
Floor plan 111 MURRAY 696SQM
Living space 696 m²