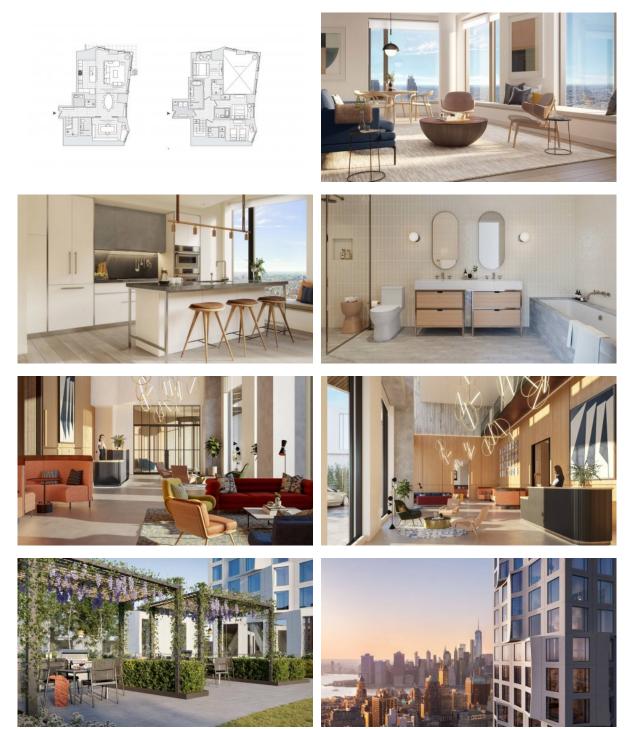

| Landscaped green area | • | Transport accessibility                      | • | Backyard                                               | ۰  | Community garden           |
| •                 | Pets allowed          | • | Dog walking areas                            | • | Concierge                                              | ۰  | Amphitheatre               |
| •                 | Park                  | • | Well-developed facilities                    | • | Large pool with hot tub                                | •  | Volleyball ground          |
| •                 | Sports ground         | • | Tennis court                                 | • | Football pitch                                         | •  | Shop                       |

Supermarket



### PHOTO GALLERY