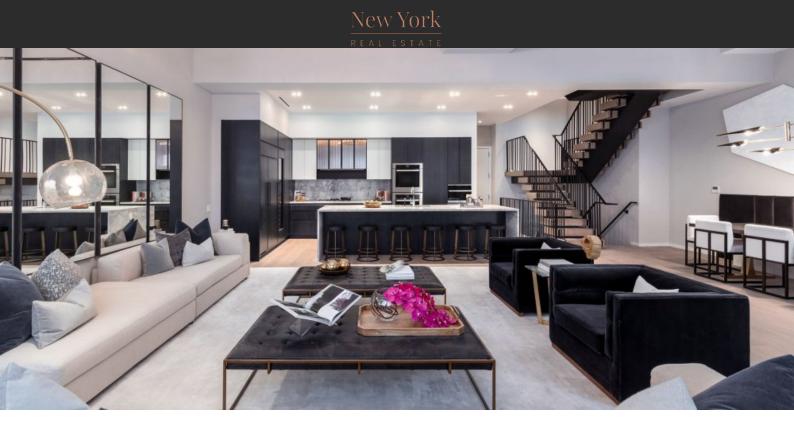

# PENTHOUSE IN MANHATTAN, NEW YORK, USA, 5 BEDROOMS, 507 SQ.M. NO. 35999 \$ 15 000 000

#### PARAMETERS

City District Type Development Living space New York Manhattan Penthouse 11 BEACH 507 m<sup>2</sup>

#### **PROPERTY FEATURES**

### LOCATION

| •                 | Close to the bus stop     | ٠ | Close to shopping malls | ۰ | Close to the city centre | ۰ | Close to schools   |  |
|-------------------|---------------------------|---|-------------------------|---|--------------------------|---|--------------------|--|
| •                 | Close to the kindergarten | • | Prestigious district    | • | Great location           | • | City center        |  |
| •                 | City view                 | ۰ | Street view             | ۰ | Beautiful view           |   |                    |  |
| FEATURES          |                           |   |                         |   |                          |   |                    |  |
| •                 | Intercom                  | • | Alarm system            | • | Interior doors           | • | Bathroom furniture |  |
| •                 | Fitted sanitary ware      | • | Terrace                 | • | Roof terrace             | • | Air Conditioners   |  |
| •                 | Washing machine           | • | Fridge                  | • | Dryer                    | • | Flooring           |  |
| •                 | Finished                  | • | Ready to move in        | • | Good quality             |   |                    |  |
| INDOOR FACILITIES |                           |   |                         |   |                          |   |                    |  |
| •                 | Children's playroom       | • | Children-friendly       | • | Heating system           | • | Reception          |  |