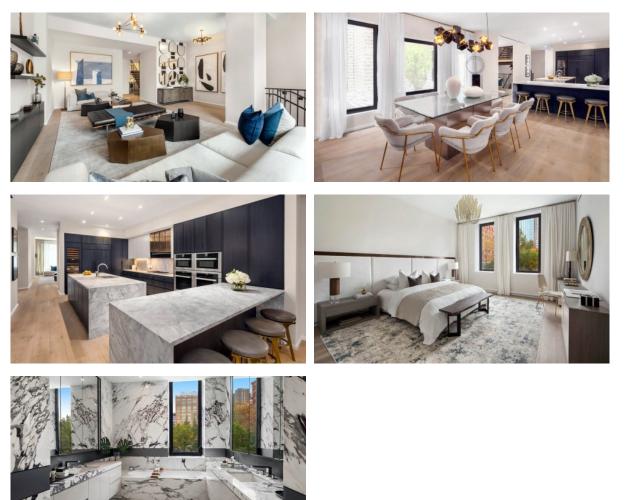

| Children's playroom       | • | Children-friendly       | • | Heating system           | • | Reception          |  |

| ۰ | Lavatories      | ۰ | Laundry      | • | Area for keeping strollers and bicycles on every floor | • | Recreation room |
|---|-----------------|---|--------------|---|--------------------------------------------------------|---|-----------------|
| • | Recreation area | • | Fitness room | ٠ | Elevator                                               |   |                 |

#### OUTDOOR FEATURES

| • | CCTV | • | Transport accessibility | • | Pets allowed | • | Car park |
|---|------|---|-------------------------|---|--------------|---|----------|
|---|------|---|-------------------------|---|--------------|---|----------|

• Concierge

# New York

## PHOTO GALLERY