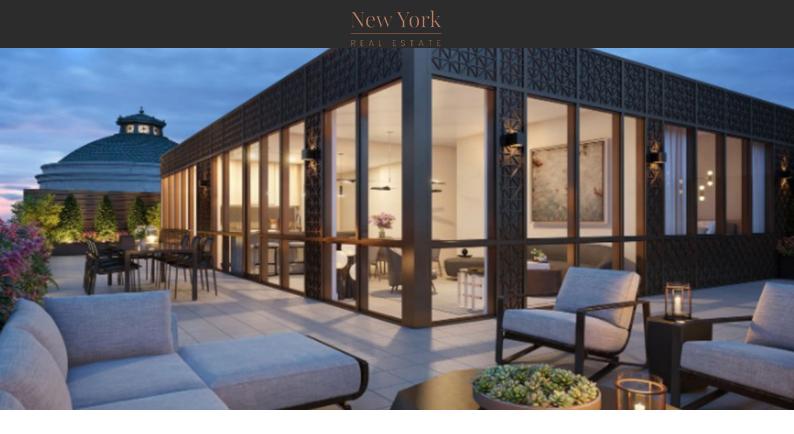

# PENTHOUSE IN BROOKLYN, NEW YORK, USA, 3 BEDROOMS, 147.5 SQ.M. NO. 35794 \$ 3 195 000

## LOCATION

| •  | Close to the bus stop        | • | Close to the city centre                   | • | Prestigious district             | • | Close to river or promenade |
|----|------------------------------|---|--------------------------------------------|---|----------------------------------|---|-----------------------------|
| •  | City view                    |   |                                            |   |                                  |   |                             |
| FF | ATURES                       |   |                                            |   |                                  |   |                             |
|    | ATONEO                       |   |                                            |   |                                  |   |                             |
| •  | Video intercom               | • | Double glazed windows and<br>balcony doors | • | Panoramic windows                | • | Ceiling from 3 m            |
|    |                              |   |                                            |   |                                  |   |                             |
| •  | Shower cabin in bathrooms    | • | Bathroom furniture                         | • | Fitted sanitary ware             | • | Several bathrooms           |
| •  | Terrace                      | • | All appliances                             | • | Washing machine                  | • | Dryer                       |
| •  | Barbecue area on the terrace | • | Fitted kitchen units with granite top      | • | Marble countertop in the kitchen | • | Bathroom Furniture          |
| •  | Dressing room                | • | Bed linen and crockery                     | • | Marble flooring                  | • | Finished                    |
| •  | Open-plan kitchen            |   |                                            |   |                                  |   |                             |