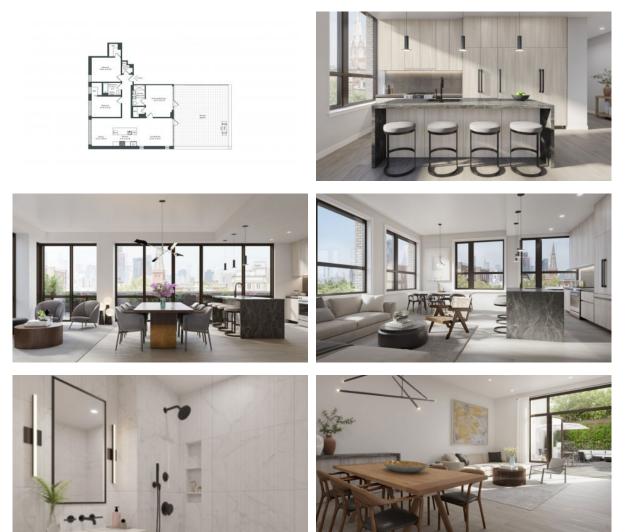

#### PARAMETERS

City District Type Development Floor plan

Living space

New York Brooklyn Penthouse 1080 LORIMER 1080 LORIMER 147.5SQM 147.5 m<sup>2</sup>

# PHOTO GALLERY