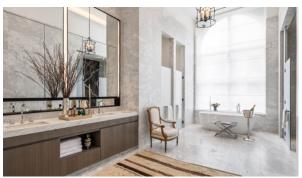

#### **FEATURES**

- Panoramic windows
   Ceiling from 2.7 m
   Shower cabin in bathrooms
   Bathroom furniture
- Several bathrooms
   Terrace
   All appliances
   Washing machine
- Fridge
   Dryer
   Marble countertop in the kitchen
   Cooker hood
- Oven
   Cooker
   Dishwasher
   Built-in kitchen
- Bathroom Furniture
   Dressing room
   Built-in closet
   Fireplace
- Parquet
   Marble flooring
   Open-plan kitchen
   Study room
- Recreation room