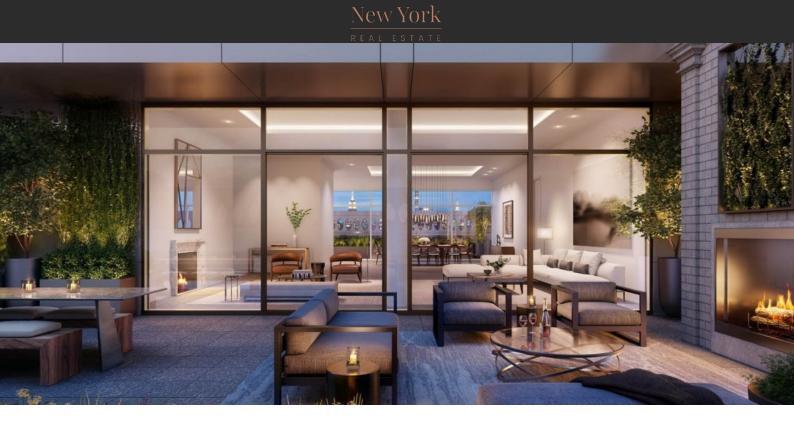

# PENTHOUSE IN TRIBECA, NEW YORK, USA, 5 BEDROOMS, 580 SQ.M. NO. 36304

\$ 24 450 000

#### **FEATURES**

- Panoramic windows
   Ceiling from 2.7 m
   Shower cabin in bathrooms
   Bathroom furniture
- Several bathrooms
   Terrace
   All appliances
   Washing machine
- Fridge
   Dryer
   Marble countertop in the kitchen
   Cooker hood
- Oven
   Cooker
   Dishwasher
   Built-in kitchen
- Bathroom Furniture
   Dressing room
   Built-in closet
   Fireplace
- Parquet
   Marble flooring
   Open-plan kitchen
   Study room
- Recreation room