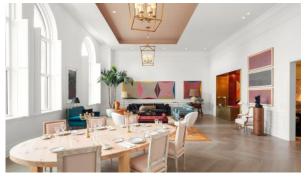

#### **FEATURES**

- Panoramic windows
   Ceiling from 2.7 m
   Shower cabin in bathrooms
   Bathroom furniture
- Several bathrooms
   Terrace
   All appliances
   Washing machine
- Fridge
   Dryer
   Marble countertop in the kitchen
   Cooker hood
- Oven
   Cooker
   Dishwasher
   Built-in kitchen
- Bathroom Furniture
   Dressing room
   Built-in closet
   Fireplace
- Parquet
   Marble flooring
   Open-plan kitchen
   Study room
- Recreation room