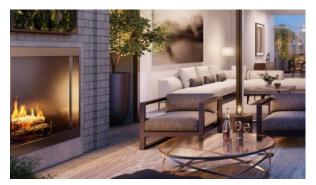

#### **FEATURES**

- Panoramic windows
   Ceiling from 2.7 m
   Shower cabin in bathrooms
   Bathroom furniture
- Several bathrooms
   Terrace
   All appliances
   Washing machine
- Fridge
   Dryer
   Marble countertop in the kitchen
   Cooker hood
- Oven
   Cooker
   Dishwasher
   Built-in kitchen
- Bathroom Furniture
   Dressing room
   Built-in closet
   Fireplace
- Parquet
   Marble flooring
   Open-plan kitchen
   Study room
- Recreation room