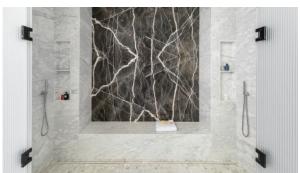

#### **FEATURES**

- Panoramic windows
   Ceiling from 2.7 m
   Shower cabin in bathrooms
   Bathroom furniture
- Several bathrooms
   Terrace
   All appliances
   Washing machine
- Fridge
   Dryer
   Marble countertop in the kitchen
   Cooker hood
- Oven
   Cooker
   Dishwasher
   Built-in kitchen
- Bathroom Furniture
   Dressing room
   Built-in closet
   Fireplace
- Parquet
   Marble flooring
   Open-plan kitchen
   Study room
- Recreation room