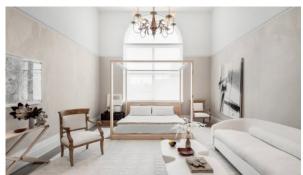

#### **FEATURES**

- Panoramic windows
   Ceiling from 2.7 m
   Shower cabin in bathrooms
   Bathroom furniture
- Several bathrooms
   Terrace
   All appliances
   Washing machine
- Fridge
   Dryer
   Marble countertop in the kitchen
   Cooker hood
- Oven
   Cooker
   Dishwasher
   Built-in kitchen
- Bathroom Furniture
   Dressing room
   Built-in closet
   Fireplace
- Parquet
   Marble flooring
   Open-plan kitchen
   Study room
- Recreation room