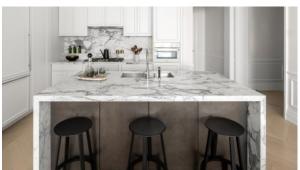

#### **FEATURES**

- Panoramic windows
   Ceiling from 2.7 m
   Shower cabin in bathrooms
   Bathroom furniture
- Several bathrooms
   Terrace
   All appliances
   Washing machine
- Fridge
   Dryer
   Marble countertop in the kitchen
   Cooker hood
- Oven
   Cooker
   Dishwasher
   Built-in kitchen
- Bathroom Furniture
   Dressing room
   Built-in closet
   Fireplace
- Parquet
   Marble flooring
   Open-plan kitchen
   Study room
- Recreation room