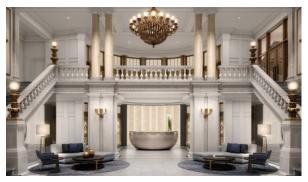

oms
   Terrace
   All appliances
   Washing machine
- Fridge
   Dryer
   Marble countertop in the kitchen
   Cooker hood
- Oven
   Cooker
   Dishwasher
   Built-in kitchen
- Bathroom Furniture
   Dressing room
   Built-in closet
   Fireplace
- Parquet
   Marble flooring
   Open-plan kitchen
   Study room
- Recreation room

#### **INDOOR FACILITIES**

- Children's playroom
   Children-friendly
   Optional private basement
   Area for keeping strollers and bicycles on every floor
- Recreation area
   Indoor pool
   Fitness room
   Elevator
- Elevator call from apartment Covered parking

#### **OUTDOOR FEATURES**

- Landscaped garden
   Landscaped green area
   Transport accessibility
   Community garden
- Pets allowed
   Public parking
   Garden
   Benches



## PHOTO GALLERY