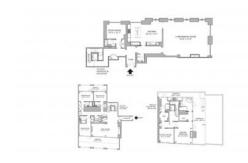

### **PARAMETERS**

City New York
District Tribeca
Type Penthouse
Development 108 LEONARD
Floor plan 108 LEONARD
580SQM

Living space 580 m<sup>2</sup>