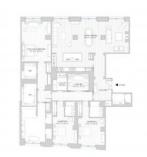

#### PARAMETERS

| City        |  |
|-------------|--|
| District    |  |
| Туре        |  |
| Development |  |
| Floor plan  |  |
|             |  |

Living space

New York Tribeca Penthouse 108 LEONARD 108 LEONARD 343SQM 343 m<sup>2</sup>