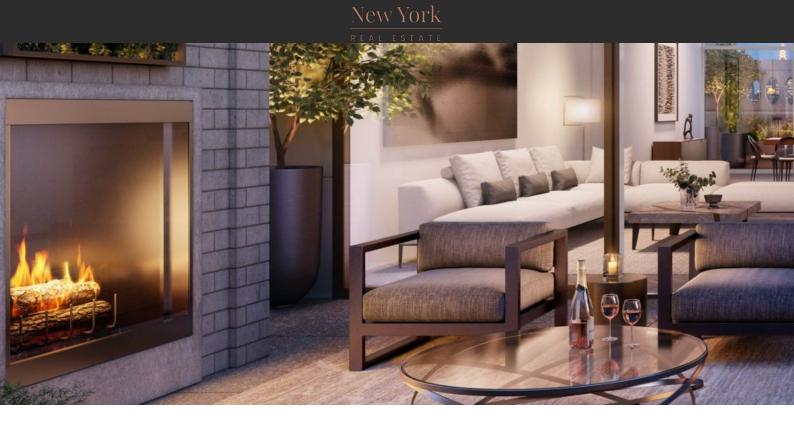

# PENTHOUSE IN TRIBECA, NEW YORK, USA, 3 BEDROOMS, 343 SQ.M. NO. 36303 \$ 11 085 000

#### PROPERTY FEATURES

#### LOCATION

| •                 | Close to the bus stop | • | Close to shopping malls          | • | Close to schools            | • | Prestigious district                                   |  |  |
|-------------------|-----------------------|---|----------------------------------|---|-----------------------------|---|--------------------------------------------------------|--|--|
| •                 | Great location        | • | River harbour nearby             | • | Close to river or promenade | • | In walking distance from the railway station           |  |  |
| •                 | Beautiful view        |   |                                  |   |                             |   |                                                        |  |  |
| FE                | ATURES                |   |                                  |   |                             |   |                                                        |  |  |
| ۰                 | Panoramic windows     | • | Shower cabin in bathrooms        | • | Bathroom furniture          | • | Several bathrooms                                      |  |  |
| •                 | All appliances        | • | Washing machine                  | • | Fridge                      | • | Microwave oven                                         |  |  |
| •                 | Dryer                 | • | Marble countertop in the kitchen | • | Cooker hood                 | • | Oven                                                   |  |  |
| •                 | Cooker                | • | Dishwasher                       | • | Built-in kitchen            | • | Bathroom Furniture                                     |  |  |
| •                 | Wardrobe in hallway   | • | Dressing room                    | • | Built-in closet             | • | Parquet                                                |  |  |
| •                 | Marble flooring       | • | Open-plan kitchen                | • | Study room                  | • | Recreation room                                        |  |  |
| •                 | Utility room          |   |                                  |   |                             |   |                                                        |  |  |
| INDOOR FACILITIES |                       |   |                                  |   |                             |   |                                                        |  |  |
| ۰                 | Children's playroom   | • | Children-friendly                | • | Optional private basement   | • | Area for keeping strollers and bicycles on every floor |  |  |
| •                 | Recreation area       | • | Indoor pool                      | • | Fitness room                | • | Elevator                                               |  |  |
|                   |                       |   |                                  |   |                             |   |                                                        |  |  |