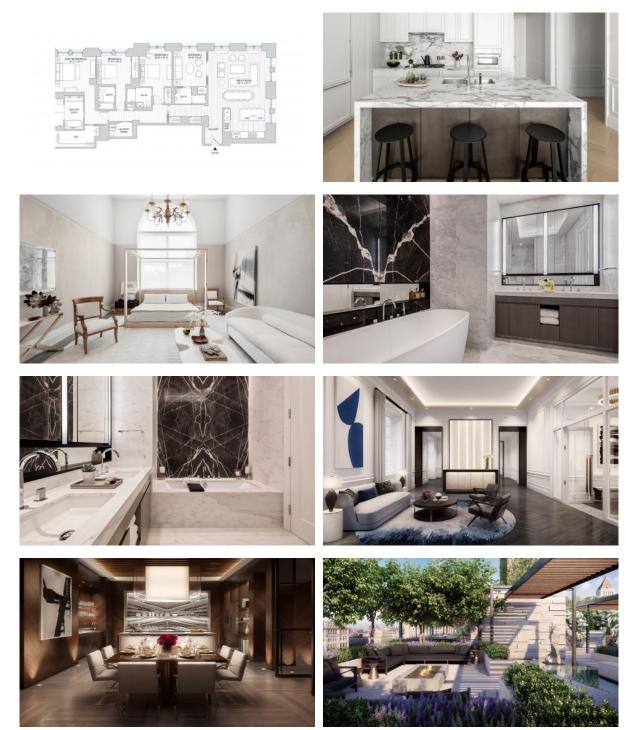

|   |                             |   |                                                        |
| OUTDOOR FEATURES |                       |   |                                  |   |                             |   |                                                        |
|                  | Landscaped garden     | • | Landscaped green area            | • | Transport accessibility     | • | Community garden                                       |

| • | Landscaped garden | • | Landscaped green area | • | Transport accessibility | • | Community garden |
|---|-------------------|---|-----------------------|---|-------------------------|---|------------------|
| • | Pets allowed      | • | Public parking        | • | Garden                  | • | Benches          |



### PHOTO GALLERY