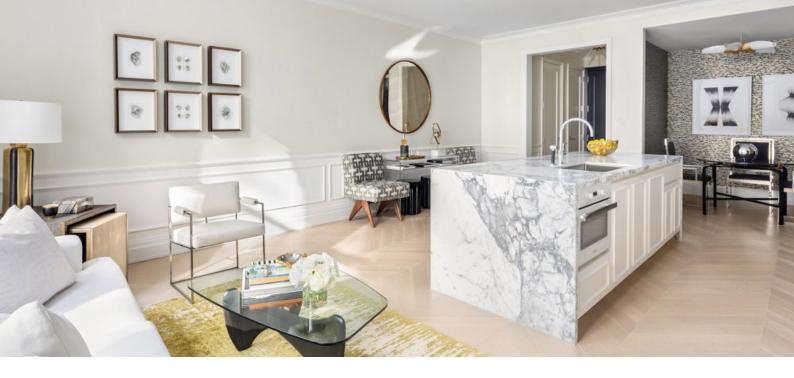

# APARTMENT IN TRIBECA, NEW YORK, USA, 4 BEDROOMS, 229 SQ.M. NO. 36302 \$ 6 725 000

#### PARAMETERS

| City        |    |
|-------------|----|
| District    |    |
| Туре        |    |
| Development | 1( |
| Floor plan  | 1( |
|             |    |

Living space

New York Tribeca Apartment 108 LEONARD 108 LEONARD 229SQM 229 m<sup>2</sup>

#### PROPERTY FEATURES

## LOCATION

|                  | Close to the bus stop | • | Close to shopping malls          | • | Close to schools            | • | Prestigious district                                   |
|------------------|-----------------------|---|----------------------------------|---|-----------------------------|---|--------------------------------------------------------|
|                  | Great location        | • | River harbour nearby             | • | Close to river or promenade | • | In walking distance from the railway station           |
|                  | Beautiful view        |   |                                  |   |                             |   |                                                        |
| F                | EATURES               |   |                                  |   |                             |   |                                                        |
|                  | Ceiling from 2.7 m    | • | Shower cabin in bathrooms        | • | Bathroom furniture          | • | Several bathrooms                                      |
|                  | All appliances        | • | Washing machine                  | • | Fridge                      | • | Microwave oven                                         |
|                  | Dryer                 | • | Marble countertop in the kitchen | • | Cooker hood                 | • | Oven                                                   |
|                  | Cooker                | • | Dishwasher                       | • | Built-in kitchen            | • | Bathroom Furniture                                     |
|                  | Wardrobe in hallway   | • | Dressing room                    | • | Built-in closet             | • | Parquet                                                |
|                  | Marble flooring       | • | Open-plan kitchen                | • | Recreation room             |   |                                                        |
| I                | NDOOR FACILITIES      |   |                                  |   |                             |   |                                                        |
|                  | Children's playroom   | • | Children-friendly                | • | Optional private basement   | • | Area for keeping strollers and bicycles on every floor |
|                  | Recreation area       | • | Indoor pool                      | • | Fitness room                | • | Elevator                                               |
|                  | Covered parking       |   |                                  |   |                             |   |                                                        |
| OUTDOOR FEATURES |                       |   |                                  |   |                             |   |                                                        |
|                  | Landscaped garden     | • | Landscaped green area            | • | Transport accessibility     | • | Community garden                                       |