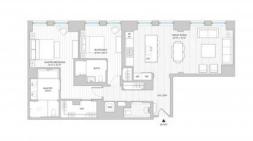

## **PARAMETERS**

City New York
District Tribeca
Type Apartment
Development 108 LEONARD
Floor plan 108 LEONARD
141SQM

Living space