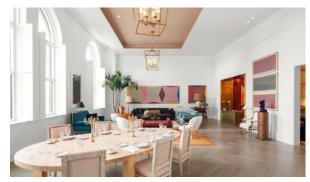

ul view

#### **FEATURES**

- Shower cabin in bathrooms Bathroom furniture Several bathrooms All appliances
- Washing machine Fridge Microwave oven Dryer
- Marble countertop in the kitchen
   Cooker hood
   Oven
   Cooker
- Dishwasher
   Built-in kitchen
   Bathroom Furniture
   Wardrobe in hallway
- Dressing room Built-in closet Parquet Marble flooring
- Open-plan property

#### **INDOOR FACILITIES**

- Children's playroom
   Children-friendly
   Optional private basement
   Area for keeping strollers and bicycles on every floor
- Recreation area Indoor pool Fitness room Elevator
- Covered parking

#### **OUTDOOR FEATURES**

- Landscaped garden
   Landscaped green area
   Transport accessibility
   Community garden
- Pets allowed
   Public parking
   Garden
   Benches

# PHOTO GALLERY