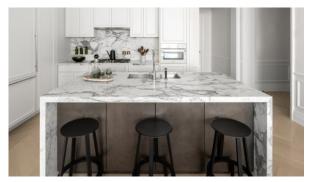

#### **FEATURES**

- Shower cabin in bathrooms Bathroom furniture Several bathrooms All appliances
- Washing machine Fridge Microwave oven Dryer
- Marble countertop in the kitchen
   Cooker hood
   Oven
   Cooker
- Dishwasher
   Built-in kitchen
   Bathroom Furniture
   Wardrobe in hallway
- Dressing room Built-in closet Parquet Marble flooring
- Open-plan property

# PHOTO GALLERY