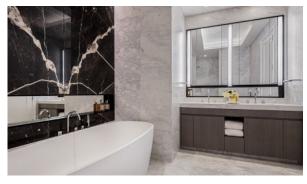

#### **FEATURES**

- Shower cabin in bathrooms Bathroom furniture Several bathrooms All appliances
- Washing machine Fridge Microwave oven Dryer
- Marble countertop in the kitchen
   Cooker hood
   Oven
   Cooker
- Dishwasher
   Built-in kitchen
   Bathroom Furniture
   Wardrobe in hallway
- Dressing room Built-in closet Parquet Marble flooring
- Open-plan property

# PHOTO GALLERY