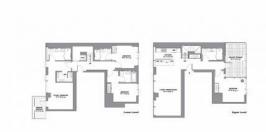

#### **PARAMETERS**

City New York
District Greenwich Village
Type Penthouse
Development 101 W 14TH ST
Floor plan 101 W 14TH ST
220SQM

Living space 220 m²
To sea 6920 m
Completion date quarter, 2020