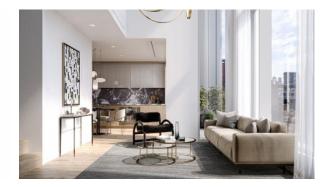

9000

#### **PARAMETERS**

City New York
District Greenwich Village
Type Penthouse
Development 101 W 14TH ST
Floor plan 101 W 14TH ST
220SQM

Living space 220 m²
To sea 6920 m
Completion date quarter, 2020





#### PROPERTY FEATURES

### **LOCATION**

- Close to the bus stop
- Close to shopping malls
- Close to schools
- Close to the kindergarten

- Prestigious district
- Near golf course
- Great location
- Panoramic view

Beautiful view

#### **FEATURES**

- Smart Home system (on demand)
- Terrace

TV

Wi-Fi

Luxury real estate

#### **INDOOR FACILITIES**

Bar

- Area for keeping strollers and Fitness room bicycles on every floor

#### **OUTDOOR FEATURES**

- Transport accessibility
- Social and commercial facilities •
- Concierge
- Park

Well-developed facilities



## PHOTO GALLERY