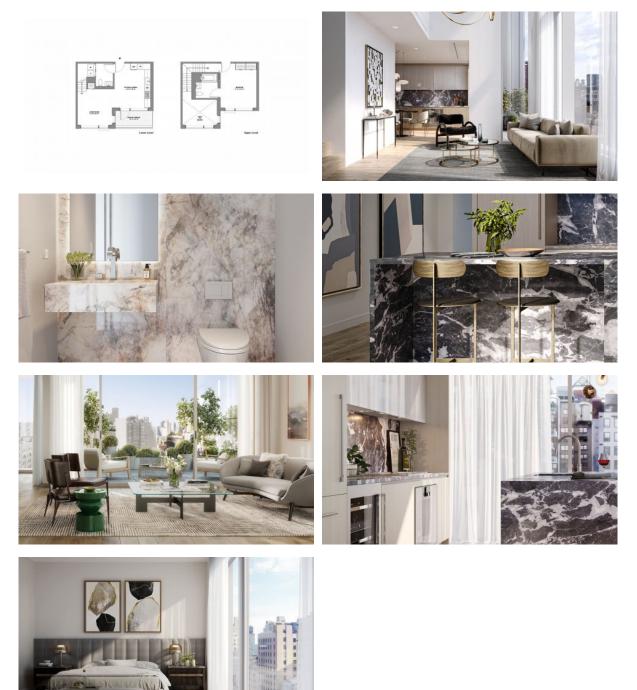

|   |                                |   |                  |   |                           |
| IN | DOOR FACILITIES               |   |                                |   |                  |   |                           |
| •  | Bar                           | • | Area for keeping strollers and | • | Fitness room     |   |                           |

Area for keeping strollers and • Fitness room bicycles on every floor •

### OUTDOOR FEATURES

| • | Transport accessibility | • | Social and commercial facilities | • | Concierge | • | Park |
|---|-------------------------|---|----------------------------------|---|-----------|---|------|
|   |                         |   |                                  |   |           |   |      |

• Well-developed facilities



## PHOTO GALLERY