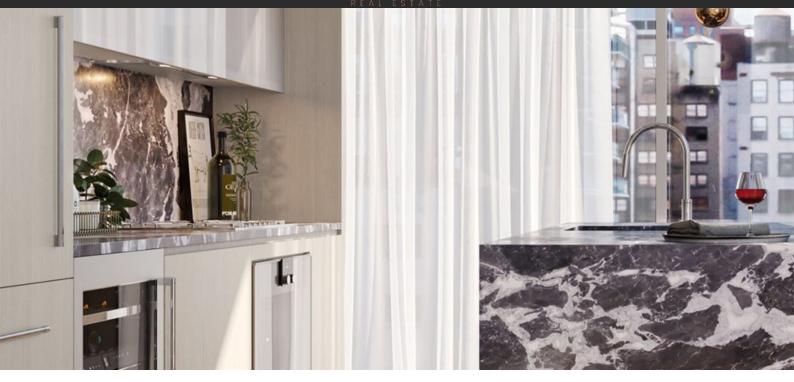

# APARTMENT IN GREENWICH VILLAGE, NEW YORK, USA, 2 BEDROOMS, 100 SQ.M. NO. 37199 \$ 2 998 000

#### PARAMETERS

| City        |  |
|-------------|--|
| District    |  |
| Туре        |  |
| Development |  |
| Floor plan  |  |

Living space To sea Completion date New York Greenwich Village Apartment 101 W 14TH ST 101 W 14TH ST 100SQM 100 m<sup>2</sup>

### LOCATION

| •  | Close to the bus stop         | • | Close to shopping malls        | • | Close to schools | • | Close to the kindergarten |
|----|-------------------------------|---|--------------------------------|---|------------------|---|---------------------------|
| ۰  | Prestigious district          | • | Near golf course               | • | Great location   | ٠ | Panoramic view            |
| ۰  | Beautiful view                |   |                                |   |                  |   |                           |
| FE | ATURES                        |   |                                |   |                  |   |                           |
| •  | Smart Home system (on demand) | • | Terrace                        | • | TV               | • | Wi-Fi                     |
| •  | Luxury real estate            |   |                                |   |                  |   |                           |
| IN | DOOR FACILITIES               |   |                                |   |                  |   |                           |
| •  | Bar                           | • | Area for keeping strollers and | • | Fitness room     |   |                           |