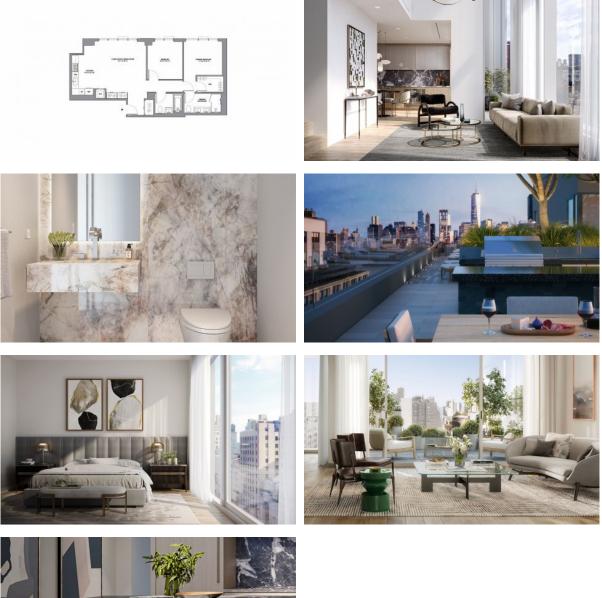

# APARTMENT IN GREENWICH VILLAGE, NEW YORK, USA, 2 BEDROOMS, 100 SQ.M. NO. 37199 \$ 2 998 000

#### PARAMETERS

| City        |  |
|-------------|--|
| District    |  |
| Туре        |  |
| Development |  |
| Floor plan  |  |

Living space To sea Completion date New York Greenwich Village Apartment 101 W 14TH ST 101 W 14TH ST 100SQM 100 m<sup>2</sup>

### LOCATION

| •  | Close to the bus stop         | • | Close to shopping malls        | • | Close to schools | • | Close to the kindergarten |
|----|-------------------------------|---|--------------------------------|---|------------------|---|---------------------------|
| ۰  | Prestigious district          | • | Near golf course               | • | Great location   | ٠ | Panoramic view            |
| ۰  | Beautiful view                |   |                                |   |                  |   |                           |
| FE | ATURES                        |   |                                |   |                  |   |                           |
| •  | Smart Home system (on demand) | • | Terrace                        | • | TV               | • | Wi-Fi                     |
| •  | Luxury real estate            |   |                                |   |                  |   |                           |
| IN | DOOR FACILITIES               |   |                                |   |                  |   |                           |
| •  | Bar                           | • | Area for keeping strollers and | • | Fitness room     |   |                           |

## PHOTO GALLERY