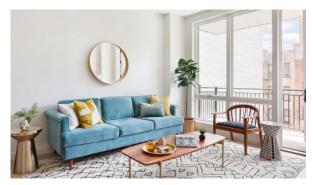

# **1000 UNION**

\$ 775 000 - 1 759 000

### **PARAMETERS**

City
District
Cype
Rooms

New York Crown Heights Development Array





#### PROPERTY FEATURES

#### LOCATION

Close to the bus stop
 Close to shopping malls
 Close to schools
 Prestigious district

Great location

#### **FEATURES**

Video intercom
 Shower cabin in bathrooms
 Balcony
 Roof terrace

Finished
 Study room
 Open-plan property

#### **INDOOR FACILITIES**

Children-friendly
 Laundry
 Storage room
 Optional private basement

Area for keeping strollers and
 Recreation area
 Fitness room
 Elevator

bicycles on every floor

Garage

#### **OUTDOOR FEATURES**

Transport accessibility
 Backyard
 Community garden
 Pets allowed

Benches
 Well-developed facilities



## PHOTO GALLERY