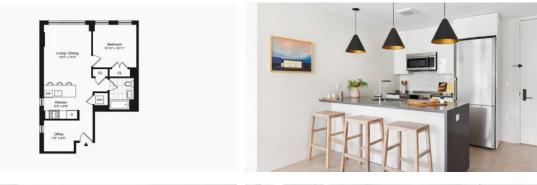

|
| •                 | Children-friendly                                      | • | Laundry                 | • | Optional storage room | • | Optional private basement |
| •                 | Area for keeping strollers and bicycles on every floor | • | Recreation area         | • | Fitness room          | • | Elevator                  |
| •                 | Garage                                                 |   |                         |   |                       |   |                           |
| OUTDOOR FEATURES  |                                                        |   |                         |   |                       |   |                           |

- Transport accessibility
  Community garden
  Pets allowed
  Benches
- Well-developed facilities



## PHOTO GALLERY