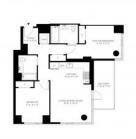

#### PARAMETERS

| City        | New Y        |
|-------------|--------------|
| District    | Broo         |
| Туре        | Apartn       |
| Development | 1 BROOKLYN E |
| Floor plan  | 1 BROOKLYN E |
|             | 96S          |
| 1           | 04           |

York oklyn ment BAY BAY SQM 96 m²